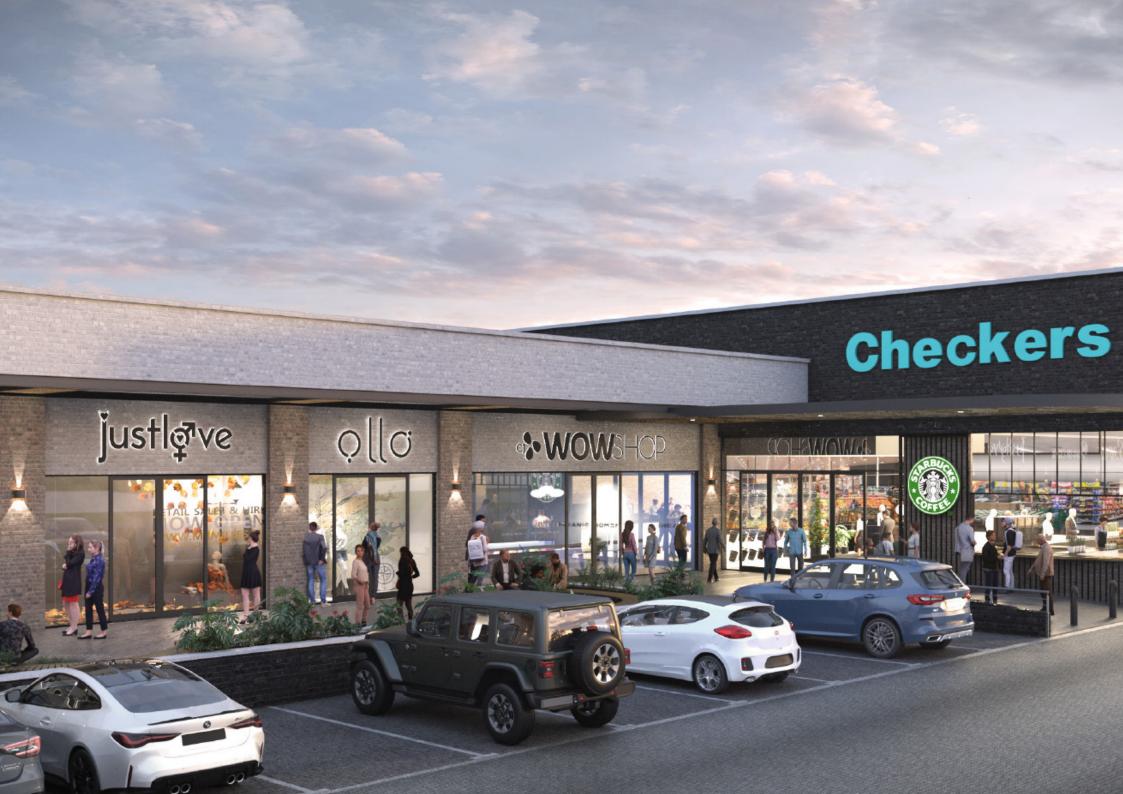

## About Silva Terrace

A new retail and lifestyle node is envisaged offering a differentiated shopping experience for the Boskruin area. Nestled in an established neighbourhood, the development comprises a upper level convenience retail with two main vehicular entrance. A restaurant pavilion creates the architectural gem for the scheme, and forms the vibrant heart of the centre.

## Fact **Sheet**

Current GLA: 3 280m<sup>2</sup>

Number of tenants: 15 stores

Anchors: Checkers, Clicks

Managed by: Broll

**Trading hours:** Mon - Thu: 9am - 6pm Fri: 9am - 7pm Sat: 9am - 5pm Sun & Public Holidays: 9am - 5pm