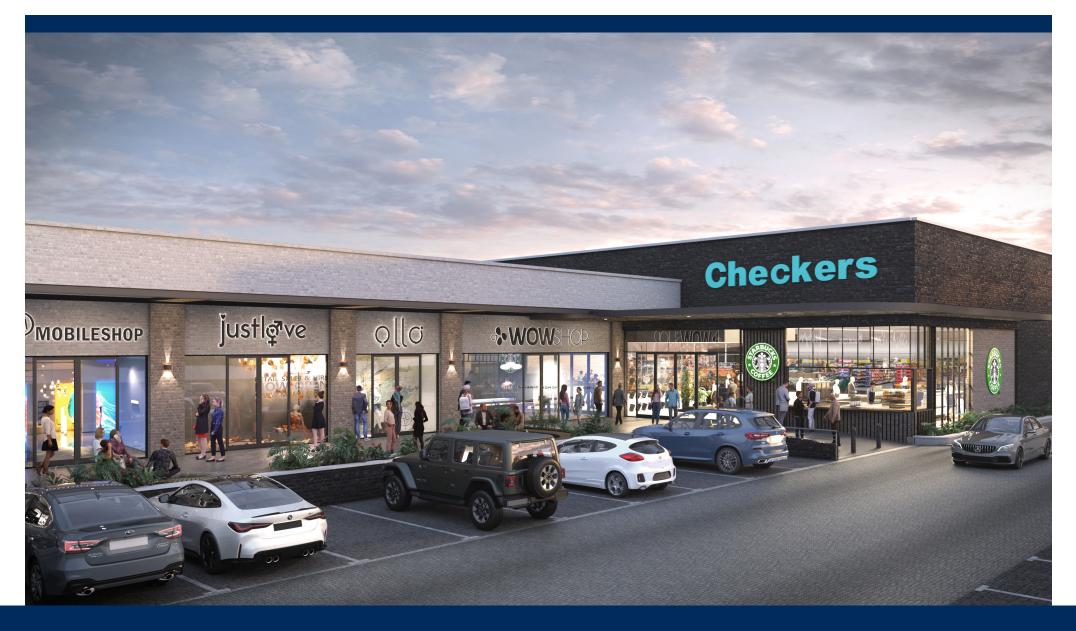

## About Silva Terrace

A new retail and lifestyle node is envisaged offering a differentiated shopping experience for the Boskruin area. Nestled in an established neighbourhood, the development comprises a upper level convenience retail with two main vehicular entrance. A restaurant pavilion creates the architectural gem for the scheme, and forms the vibrant heart of the centre.

## Fact **Sheet**

Current GLA: 3 280m<sup>2</sup>

Number of tenants: 15 stores

Anchors: Checkers, Clicks

Managed by: Broll

**Trading hours:** Mon - Thu: 9am - 6pm Fri: 9am - 7pm Sat: 9am - 5pm Sun & Public Holidays: 9am - 5pm