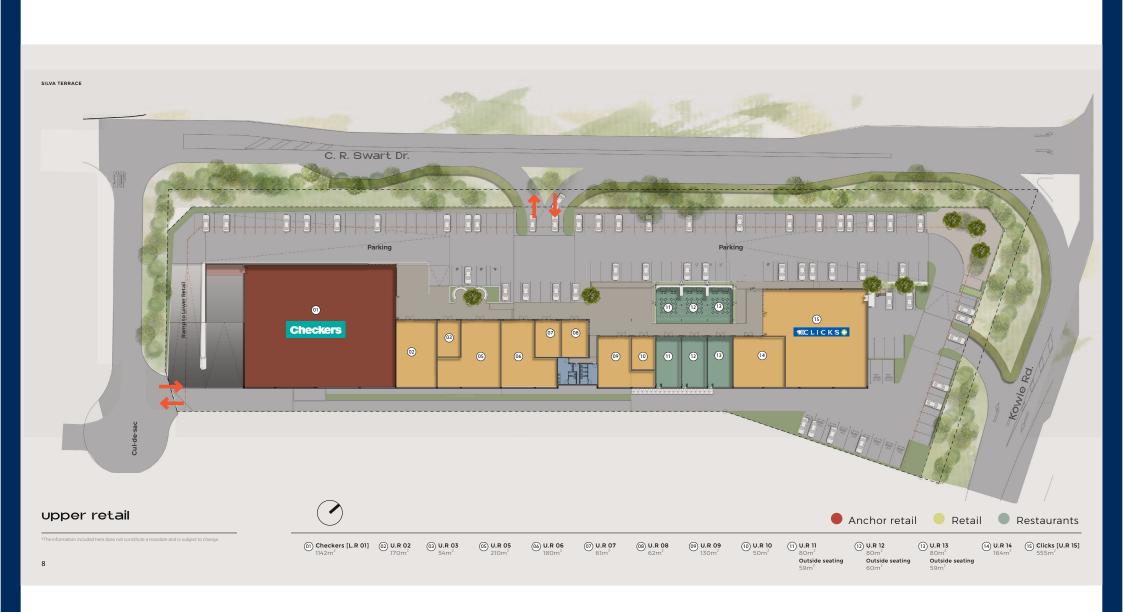

## About Silva Terrace

A new retail and lifestyle node is envisaged offering a differentiated shopping experience for the Boskruin area. Nestled in an established neighbourhood, the development comprises a upper level convenience retail with two main vehicular entrance. A restaurant pavilion creates the architectural gem for the scheme, and forms the vibrant heart of the centre.

## Fact **Sheet**

Current GLA: 3 280m<sup>2</sup>

Number of tenants: 15 stores

Anchors: Checkers, Clicks

Managed by: Broll

**Trading hours:** Mon - Thu: 9am - 6pm Fri: 9am - 7pm Sat: 9am - 5pm Sun & Public Holidays: 9am - 5pm