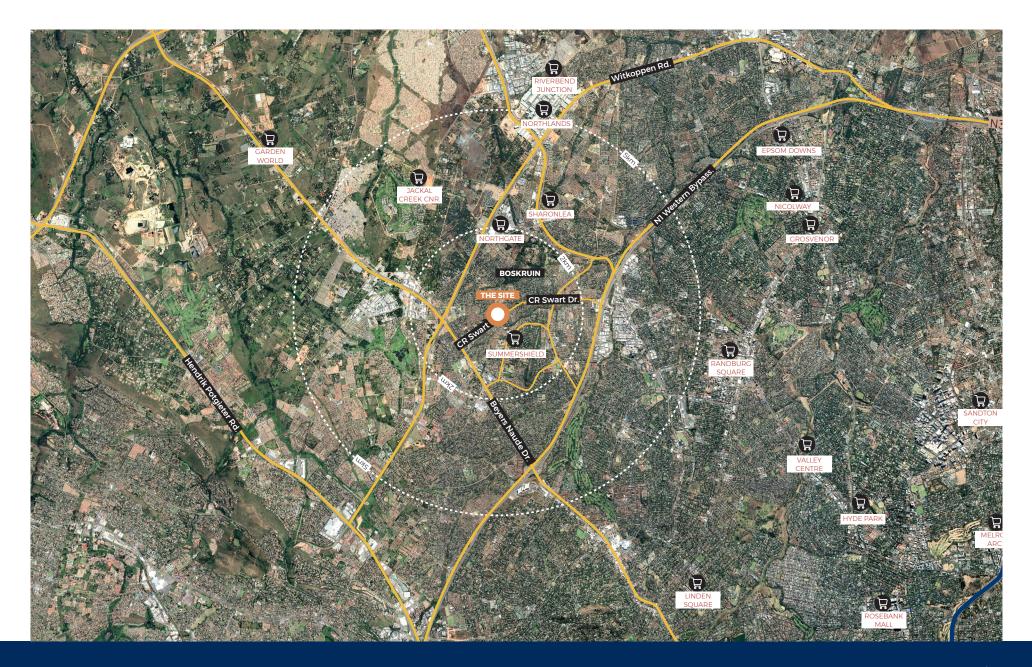

## About Silva Terrace

A new retail and lifestyle node is envisaged offering a differentiated shopping experience for the Boskruin area. Nestled in an established neighbourhood, the development comprises a upper level convenience retail with two main vehicular entrance. A restaurant pavilion creates the architectural gem for the scheme, and forms the vibrant heart of the centre.





## Fact **Sheet**



Current GLA: 3 280m<sup>2</sup>

Number of tenants: 15 stores

Anchors: Checkers, Clicks

Managed by: Broll

**Trading hours:** Mon - Thu: 9am - 6pm Fri: 9am - 7pm Sat: 9am - 5pm Sun & Public Holidays: 9am - 5pm





Macro Locality





Micro **Locality** 





















## JOHANNESBURG

Tel: +27 10 020 1810 Email: info@retailafrica.ca Web: www.retailafrica.co.za

1 Melrose Square, Amdec House, Office 303, Melrose Arch, 2076,

PO Box 877, Melrose Arch, 2076