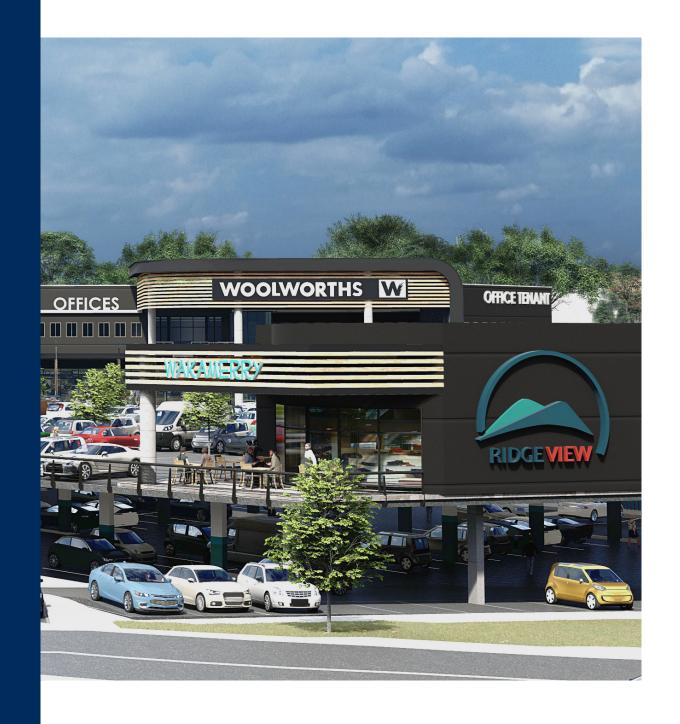

## About **Ridgeview**

Located in Helderkruin Roodepoort, this 9300m<sup>2</sup> convenience centre will be anchored by Checkers, Woolworths and leading convenient retail stores.

Laerskool Roodekrans, Edutel and West Ridge High are just some of the neighbouring schools in the community. Surrounding suburbs include Little Falls, Strubensvalley, Horizon Park and Honey Hill.

## **Unique Features:**

- Open Air Retail environment
- Secured Modern Architecture
- Unique tenant mix
- Strategically located with easy access to Christiaan de Wet, Hendrik Potgieter and Ondekkers road
- Secure Parking