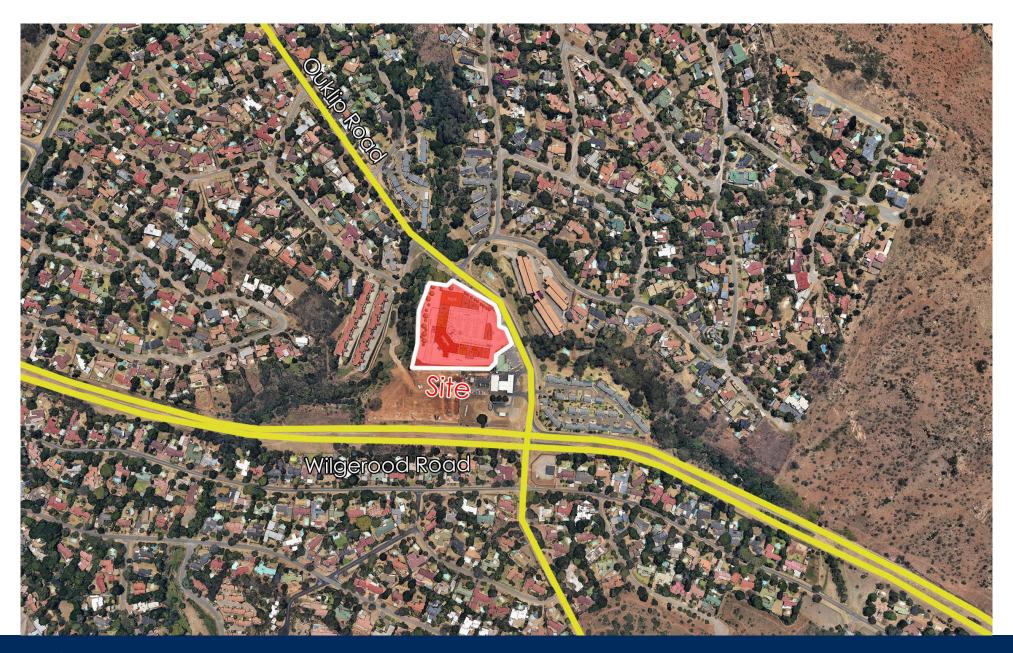

## About **Ridgeview**

Located in Helderkruin Roodepoort, this 9300m<sup>2</sup> convenience centre will be anchored by Checkers, Woolworths and leading convenient retail stores.

Laerskool Roodekrans, Edutel and West Ridge High are just some of the neighbouring schools in the community. Surrounding suburbs include Little Falls, Strubensvalley, Horizon Park and Honey Hill.

## **Unique Features:**

- Open Air Retail environment
- Secured Modern Architecture
- Unique tenant mix
- Strategically located with easy access to Christiaan de Wet, Hendrik Potgieter and Ondekkers road
- Secure Parking