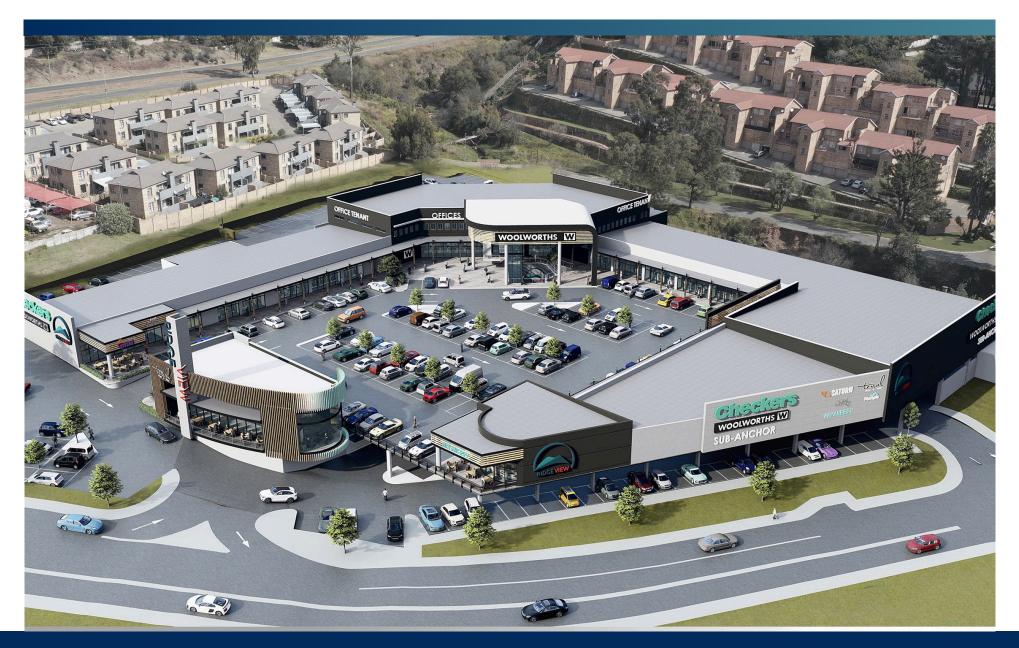

## About **Ridgeview**

Located in Helderkruin Roodepoort, this 9300m<sup>2</sup> convenience centre will be anchored by Checkers, Woolworths and leading convenient retail stores.

Laerskool Roodekrans, Edutel and West Ridge High are just some of the neighbouring schools in the community. Surrounding suburbs include Little Falls, Strubensvalley, Horizon Park and Honey Hill.

## Fact **Sheet**

Current GLA: 9 300m2

Number of tenants:

18 stores

**Anchors:** Checkers, Woolworths

**Trading hours:** 

Mon - Thu: 9am - 6pm

Fri: 9am - 7pm Sat: 9am - 5pm

## **Unique Features:**

- Open Air Retail environment
- Secured Modern Architecture
- Unique tenant mix
- Strategically located with easy access to Christiaan de Wet, Hendrik Potgieter and Ondekkers road
- Secure Parking