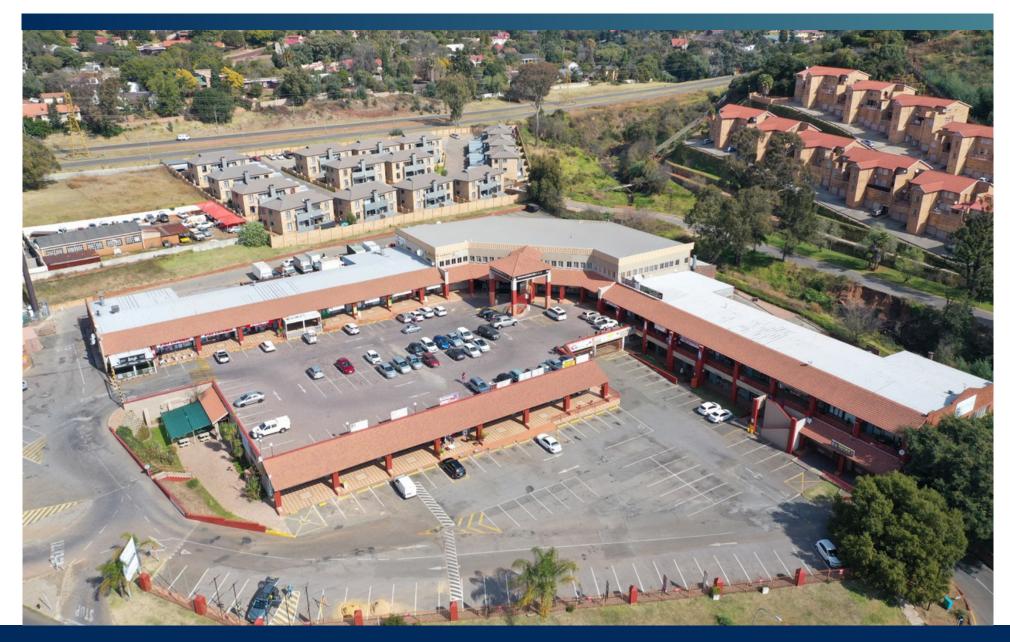

## About **Ridgeview**

Located in Helderkruin Roodepoort, this 9300m<sup>2</sup> convenience centre will be anchored by Checkers, Woolworths and leading convenient retail stores.

Laerskool Roodekrans, Edutel and West Ridge High are just some of the neighbouring schools in the community. Surrounding suburbs include Little Falls, Strubensvalley, Horizon Park and Honey Hill.

## Fact **Sheet**

Current GLA: 9 300m2

Number of tenants:

18 stores

**Anchors:** Checkers, Woolworths

**Trading hours:** 

Mon - Thu: 9am - 6pm

Fri: 9am - 7pm Sat: 9am - 5pm