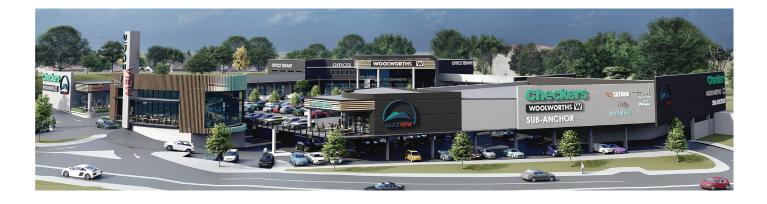

## About **Ridgeview**

Located in Helderkruin Roodepoort, this 9300m<sup>2</sup> convenience centre will be anchored by Checkers, Woolworths and leading convenient retail stores.

Laerskool Roodekrans, Edutel and West Ridge High are just some of the neighbouring schools in the community. Surrounding suburbs include Little Falls, Strubensvalley, Horizon Park and Honey Hill.

## Fact **Sheet**

Current GLA: 9 300m2

Number of tenants:

18 stores

**Anchors:** Checkers, Woolworths

**Trading hours:** 

Mon - Thu: 9am - 6pm

Fri: 9am - 7pm Sat: 9am - 5pm

## **Unique Features:**

- Open Air Retail environment
- Secured Modern Architecture
- Unique tenant mix
- Strategically located with easy access to Christiaan de Wet, Hendrik Potgieter and Ondekkers road
- Secure Parking