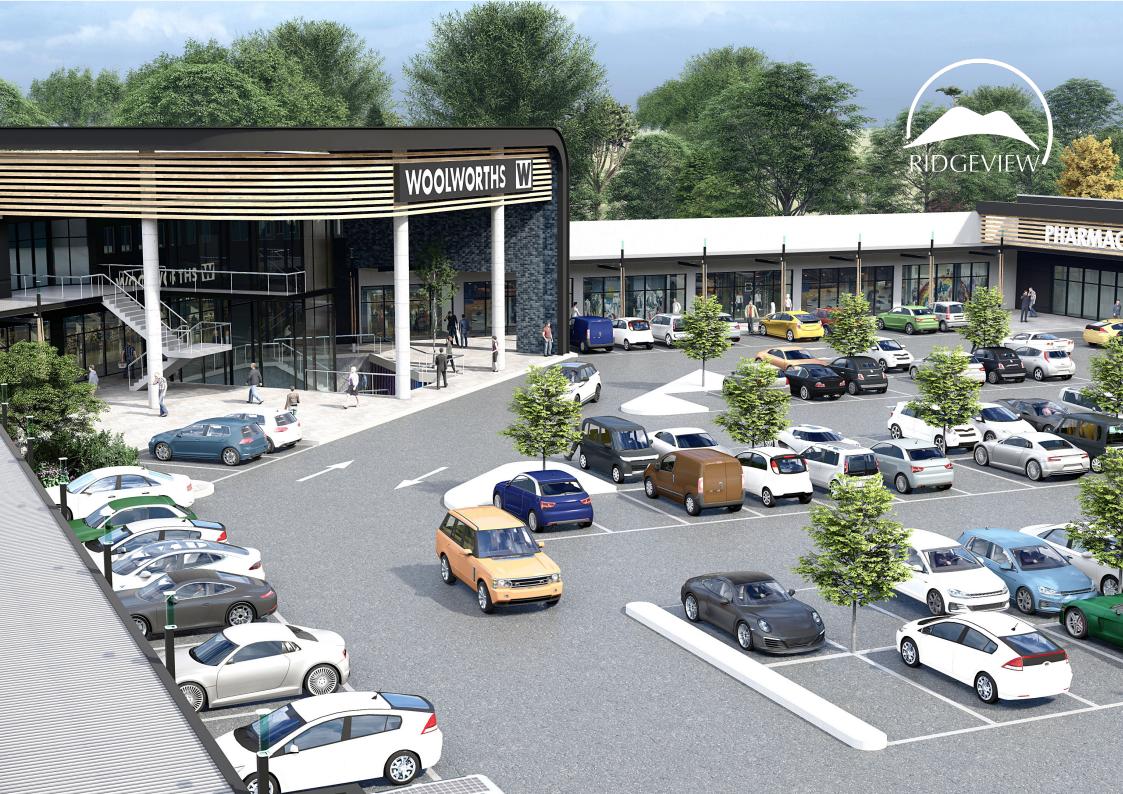

## About **Ridgeview**

Located in Helderkruin Roodepoort, this 9300m<sup>2</sup> convenience centre will be anchored by Checkers, Woolworths and leading convenient retail stores.

Laerskool Roodekrans, Edutel and West Ridge High are just some of the neighbouring schools in the community. Surrounding suburbs include Little Falls, Strubensvalley, Horizon Park and Honey Hill.

## **Unique Features:**

- Open Air Retail environment
- Secured Modern Architecture
- Unique tenant mix
- Strategically located with easy access to Christiaan de Wet, Hendrik Potgieter and Ondekkers road
- Secure Parking