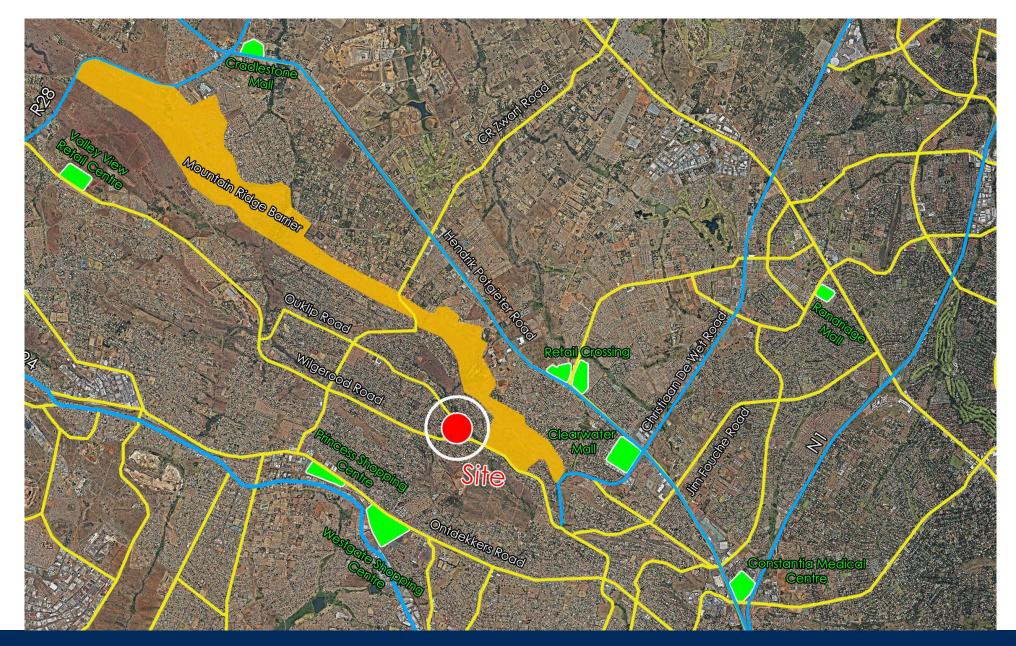

## About **Ridgeview**

Located in Helderkruin Roodepoort, this 9300m<sup>2</sup> convenience centre will be anchored by Checkers, Woolworths and leading convenient retail stores.

Laerskool Roodekrans, Edutel and West Ridge High are just some of the neighbouring schools in the community. Surrounding suburbs include Little Falls, Strubensvalley, Horizon Park and Honey Hill.

## **Unique Features:**

- Open Air Retail environment
- Secured Modern Architecture
- Unique tenant mix
- Strategically located with easy access to Christiaan de Wet, Hendrik Potgieter and Ondekkers road
- Secure Parking