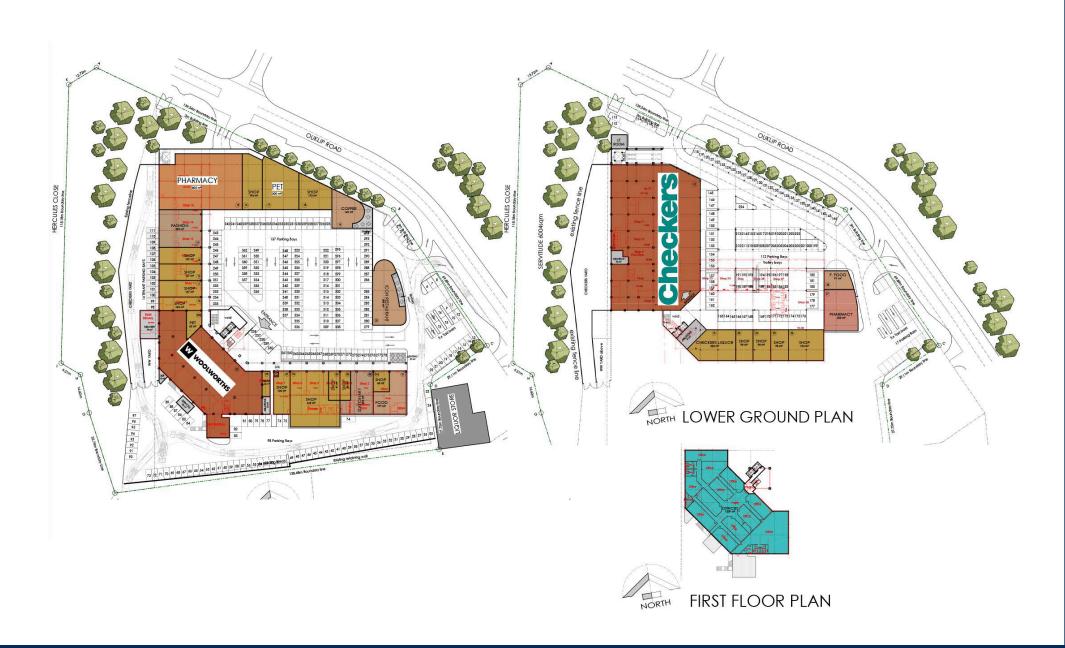

## About **Ridgeview**

Located in Helderkruin Roodepoort, this 9300m<sup>2</sup> convenience centre will be anchored by Checkers, Woolworths and leading convenient retail stores.

Laerskool Roodekrans, Edutel and West Ridge High are just some of the neighbouring schools in the community. Surrounding suburbs include Little Falls, Strubensvalley, Horizon Park and Honey Hill.

## Fact **Sheet**

Current GLA: 9 300m2

Number of tenants:

18 stores

**Anchors:** Checkers, Woolworths

**Trading hours:** 

Mon - Thu: 9am - 6pm

Fri: 9am - 7pm Sat: 9am - 5pm

## **Unique Features:**

- Open Air Retail environment
- Secured Modern Architecture
- Unique tenant mix
- Strategically located with easy access to Christiaan de Wet, Hendrik Potgieter and Ondekkers road
- Secure Parking