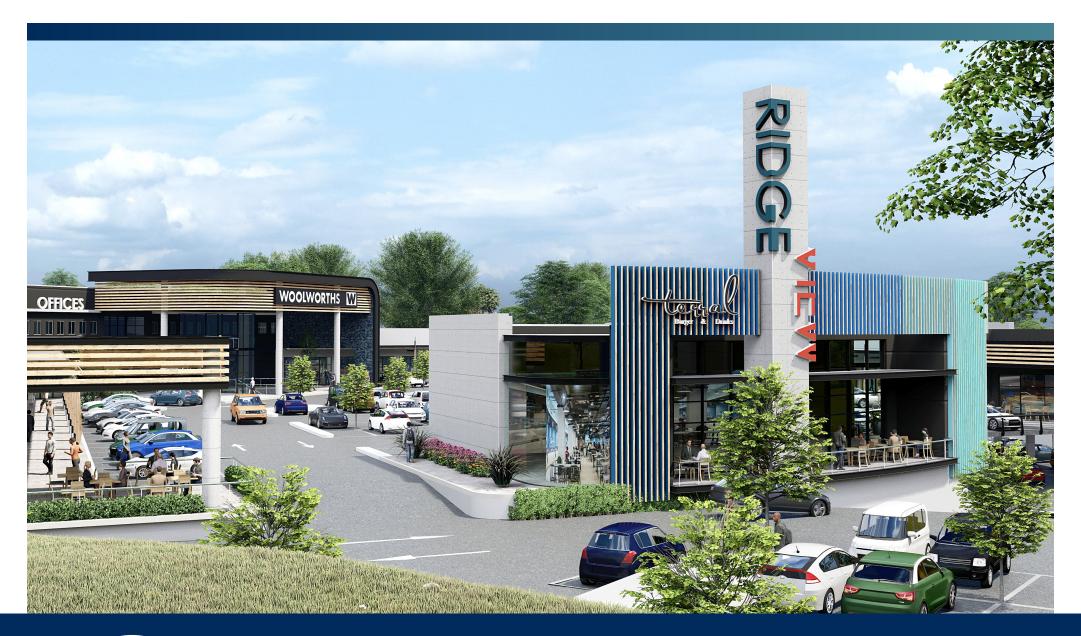

## About **Ridgeview**

Located in Helderkruin Roodepoort, this 9300m<sup>2</sup> convenience centre will be anchored by Checkers, Woolworths and leading convenient retail stores.

Laerskool Roodekrans, Edutel and West Ridge High are just some of the neighbouring schools in the community. Surrounding suburbs include Little Falls, Strubensvalley, Horizon Park and Honey Hill.

## Fact **Sheet**

Current GLA: 9 300m2

Number of tenants:

18 stores

**Anchors:** Checkers, Woolworths

**Trading hours:** 

Mon - Thu: 9am - 6pm

Fri: 9am - 7pm Sat: 9am - 5pm

## **Unique Features:**

- Open Air Retail environment
- Secured Modern Architecture
- Unique tenant mix
- Strategically located with easy access to Christiaan de Wet, Hendrik Potgieter and Ondekkers road
- Secure Parking