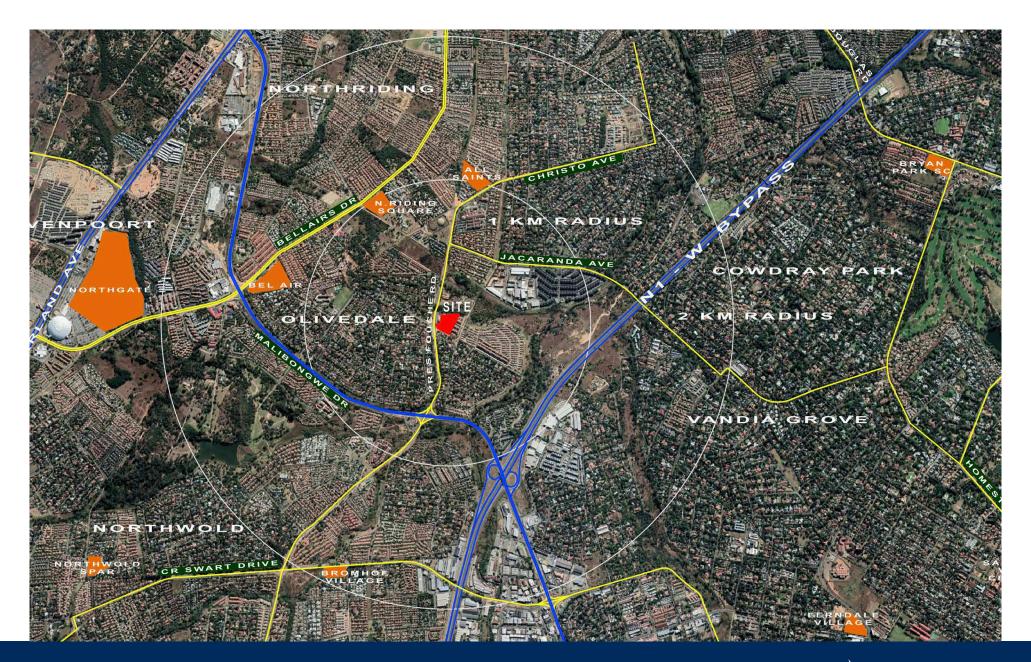

## About Olivedale Corner

Olivedale Corner, strategically situated on President Fouché Dr in Randburg, is a 5000m<sup>2</sup> open-air retail centre, anchored by Checkers and various convenience stores.

Meadowbrook Office Park and Business Estate as well as the Netcare Olivedale Hospital are located within a close proximity to the centre.

Sharonlea Pre and Primary School as well as PLG Northriding Academy are just some of the schools to be found within the neighbouring suburbs of Olivedale.