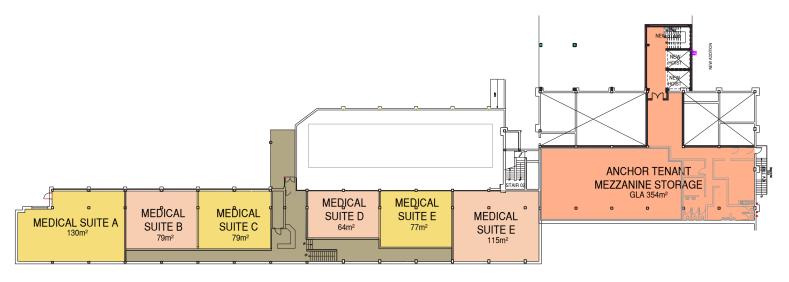

**Unique Features:** 

Medical Suites

mezzanine level - medical suites

lower ground level - rehabilitation area