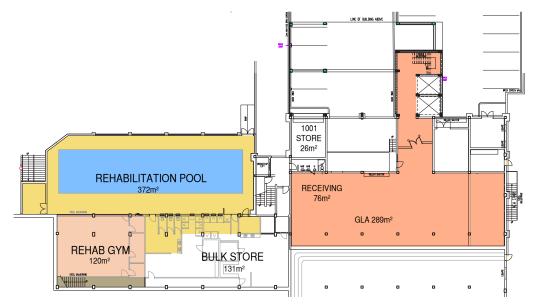

**Unique Features:** 

Medical Suites

mezzanine level - medical suites

lower ground level - rehabilitation area