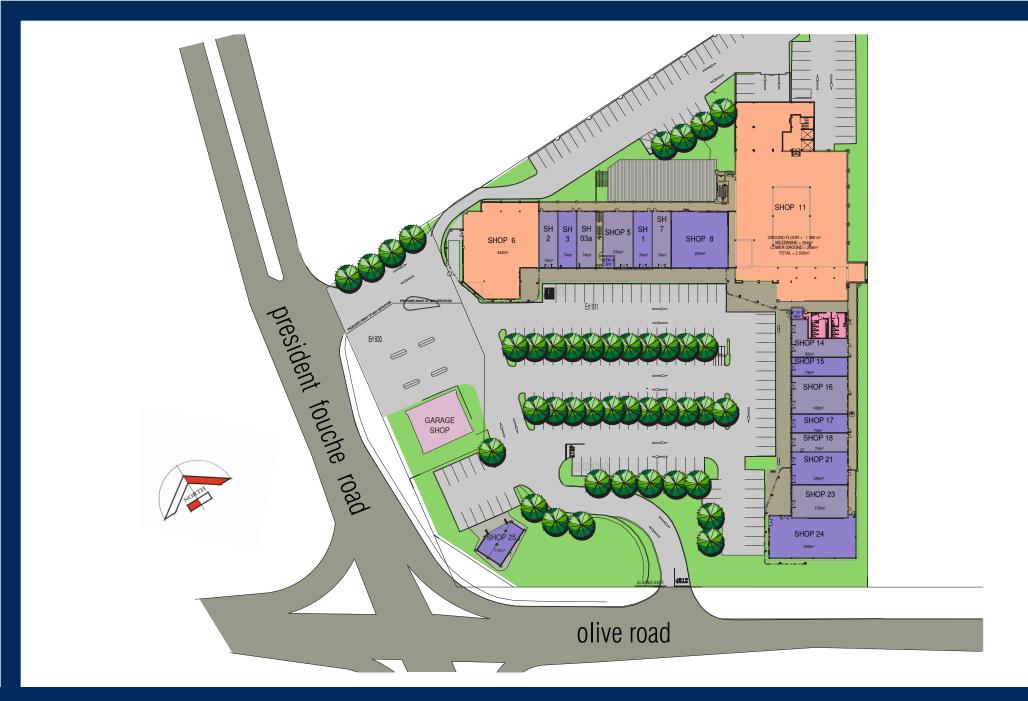

## About Olivedale Corner

Olivedale Corner, strategically situated on President Fouché Dr in Randburg, is a 5000m<sup>2</sup> open-air retail centre, anchored by Checkers and various convenience stores.

## Fact **Sheet**

Current GLA: 5 000m2

Number of tenants:

22 stores

**Anchors:** Checkers

Managed by:

Broll

**Trading hours:** 