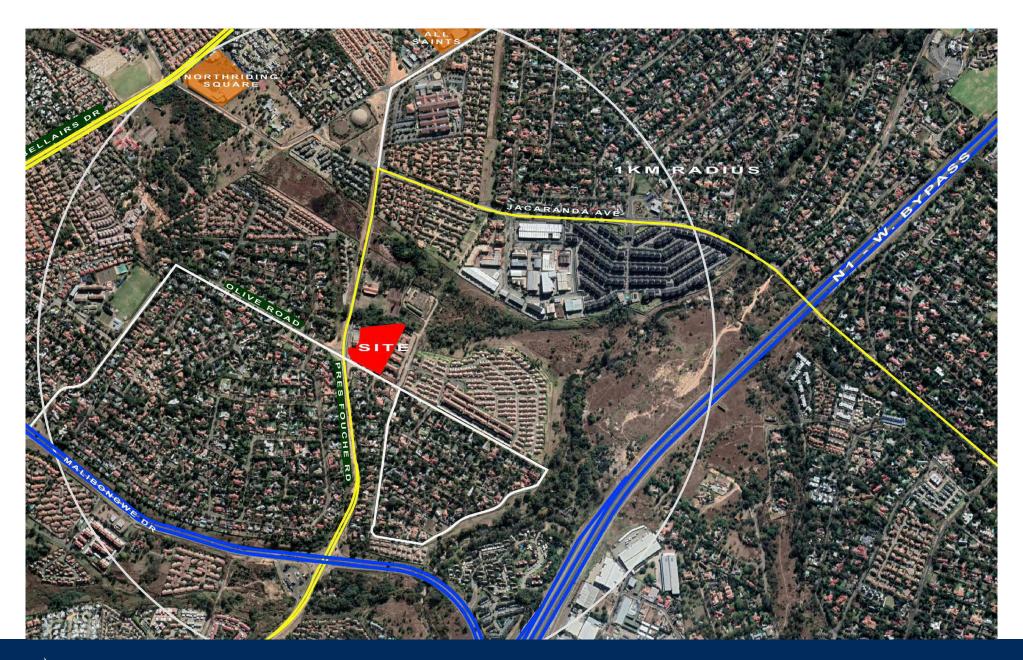

## About Olivedale Corner

Olivedale Corner, strategically situated on President Fouché Dr in Randburg, is a 5000m<sup>2</sup> open-air retail centre, anchored by Checkers and various convenience stores.

Meadowbrook Office Park and Business Estate as well as the Netcare Olivedale Hospital are located within a close proximity to the centre.

Sharonlea Pre and Primary School as well as PLG Northriding Academy are just some of the schools to be found within the neighbouring suburbs of Olivedale.