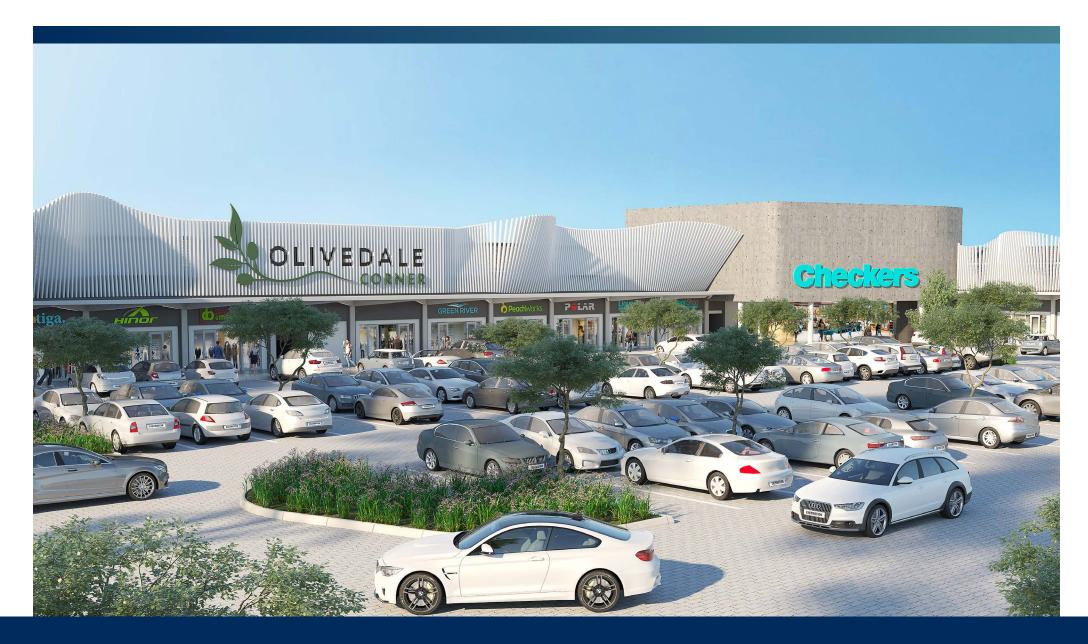

## About Olivedale Corner

Olivedale Corner, strategically situated on President Fouché Dr in Randburg, is a 5000m<sup>2</sup> open-air retail centre, anchored by Checkers and various convenience stores.

## Fact **Sheet**

Current GLA: 5 000m2

Number of tenants:

22 stores

**Anchors:** Checkers

Managed by:

Broll

**Trading hours:** 