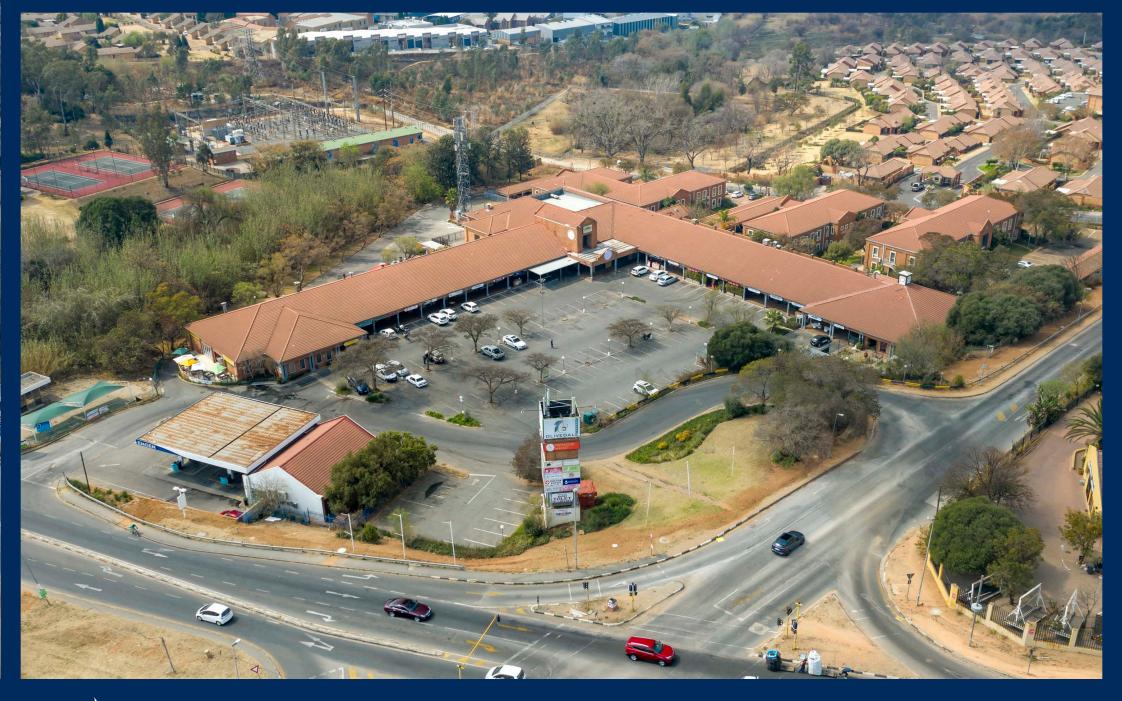

## About Olivedale Corner

Olivedale Corner, strategically situated on President Fouché Dr in Randburg, is a 5000m<sup>2</sup> open-air retail centre, anchored by Checkers and various convenience stores.

Meadowbrook Office Park and Business Estate as well as the Netcare Olivedale Hospital are located within a close proximity to the centre.

Sharonlea Pre and Primary School as well as PLG Northriding Academy are just some of the schools to be found within the neighbouring suburbs of Olivedale.