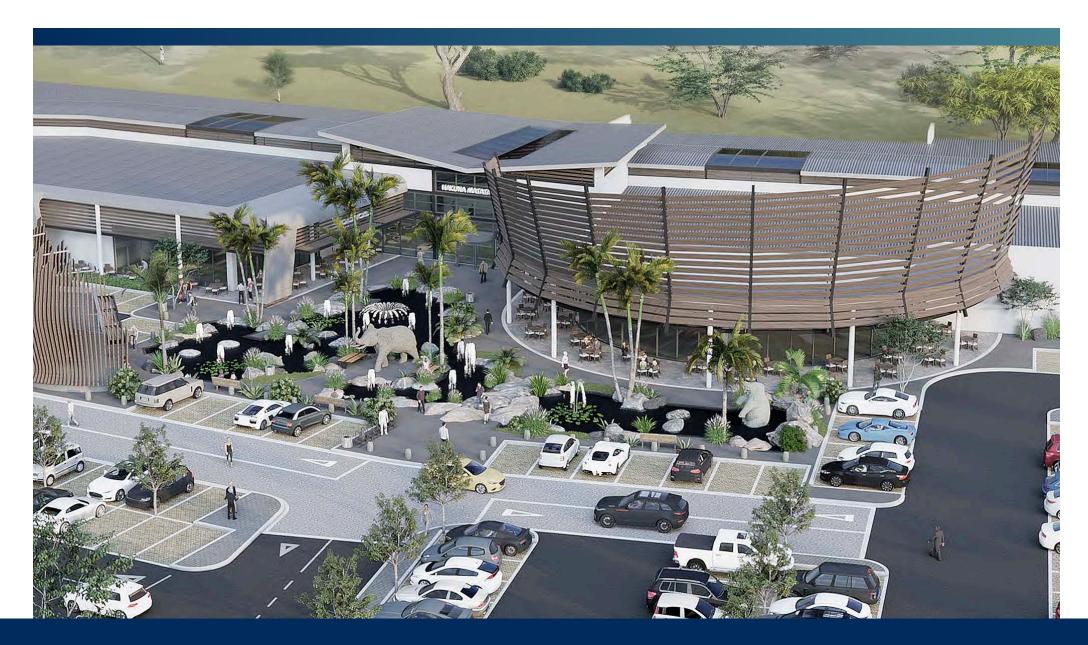

# About **Mall of Maun**

The beautiful upcoming Mall of Maun is a creative architectural design, which will be a delight for any shopper or tourist looking for variety, convenience and a beautiful shopping desitination.

Situated in North-West District of Botswana, the centre offers an abundance of free open parking which is easily accessible. You can park in a safely and easily access one of your favourite shops or restaurants for a quick run in or stay as long as you like. The choices include food, decor, beauty and services, catering to all your personal or business needs.

With 3438m2 of retail space the Mall of Maun is anchored by Checkers, Checkers Liquor, Woolworths and Edgars with other all time favourites like RocoMamas, Cotton On, Mr Price and Ackermans.

The centre is located within a close proximity to the Maun Lodge, Tsolido Community Jr Secondary School, Maun Environmental Educational Centre, Maun General Hospital, and Botswana Meat Commission.