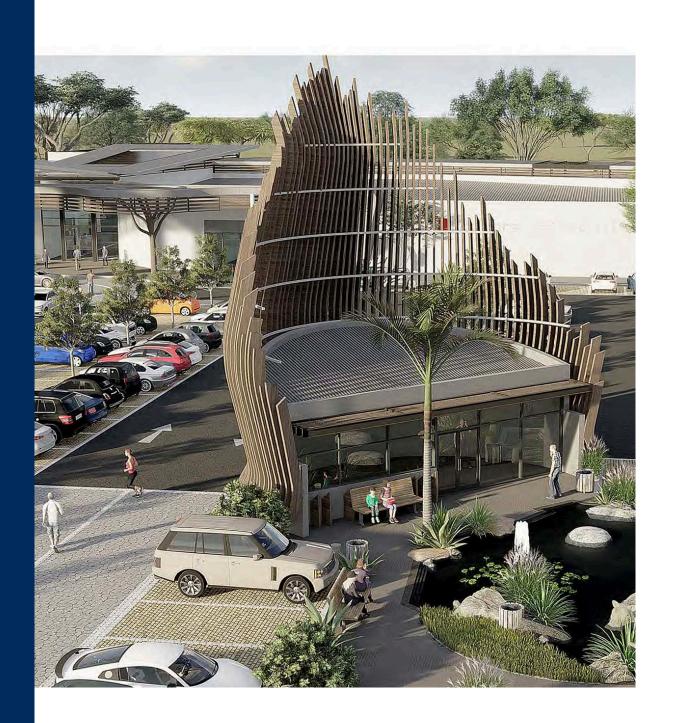

# About **Mall of Maun**

The beautiful upcoming Mall of Maun is a creative architectural design, which will be a delight for any shopper or tourist looking for variety, convenience and a beautiful shopping desitination.

Situated in North-West District of Botswana, the centre offers an abundance of free open parking which is easily accessible. You can park in a safely and easily access one of your favourite shops or restaurants for a quick run in or stay as long as you like. The choices include food, decor, beauty and services, catering to all your personal or business needs.

With 3438m2 of retail space the Mall of Maun is anchored by Checkers, Checkers Liquor, Woolworths and Edgars with other all time favourites like RocoMamas, Cotton On, Mr Price and Ackermans.

The centre is located within a close proximity to the Maun Lodge, Tsolido Community Jr Secondary School, Maun Environmental Educational Centre, Maun General Hospital, and Botswana Meat Commission.