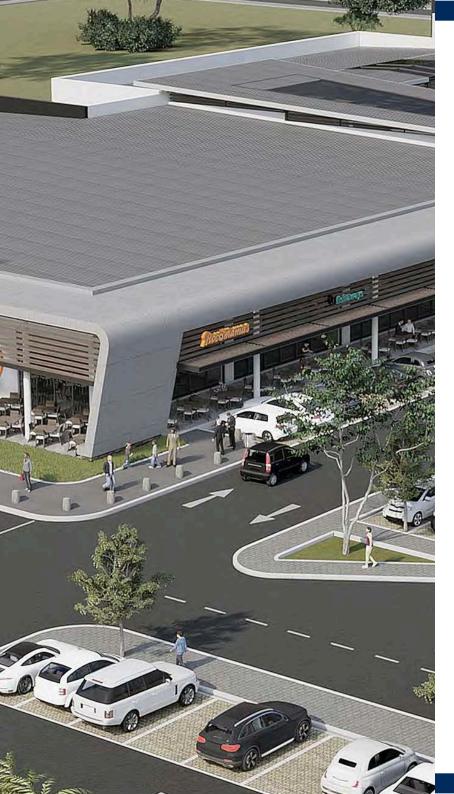

Situated in North-West District of Botswana, the centre offers an abundance of free open parking which is easily accessible. You can park in a safely and easily access one of your favourite shops or restaurants for a quick run in or stay as long as you like. The choices include food, decor, beauty and services, catering to all your personal or business needs.

With 3438m2 of retail space the Mall of Maun is anchored by Checkers, Checkers Liquor, Woolworths and Edgars with other all time favourites like RocoMamas, Cotton On, Mr Price and Ackermans.

The centre is located within a close proximity to the Maun Lodge, Tsolido Community Jr Secondary School, Maun Environmental Educational Centre, Maun General Hospital, and Botswana Meat Commission.