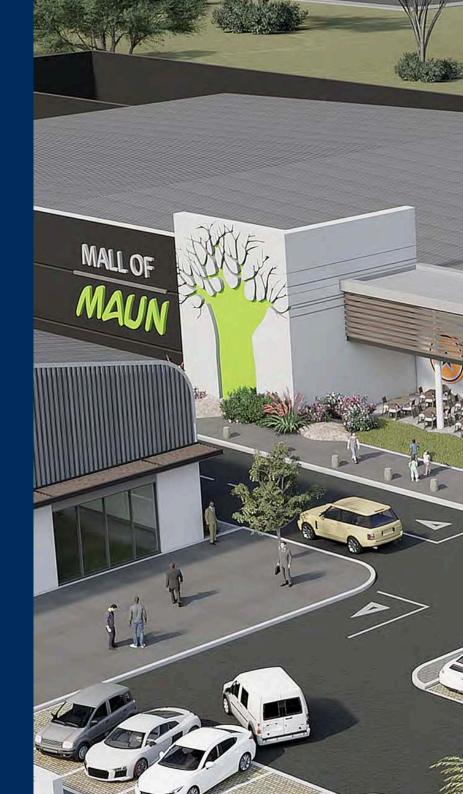

# About **Mall of Maun**

The beautiful upcoming Mall of Maun is a creative architectural design, which will be a delight for any shopper or tourist looking for variety, convenience and a beautiful shopping desitination.

With 3438m2 of retail space the Mall of Maun is anchored by Checkers, Checkers Liquor, Woolworths and Edgars with other all time favourites like RocoMamas, Cotton On, Mr Price and Ackermans.

The centre is located within a close proximity to the Maun Lodge, Tsolido Community Jr Secondary School, Maun Environmental Educational Centre, Maun General Hospital, and Botswana Meat Commission.