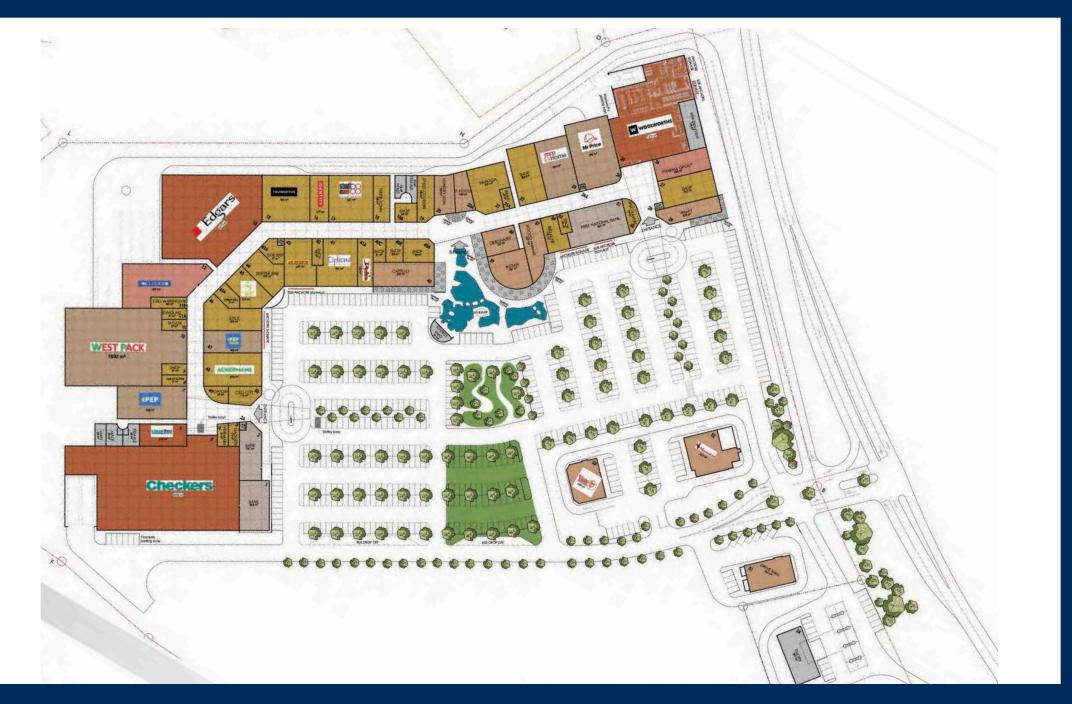

With 3438m2 of retail space the Mall of Maun is anchored by Checkers, Checkers Liquor, Woolworths and Edgars with other all time favourites like RocoMamas, Cotton On, Mr Price and Ackermans.

The centre is located within a close proximity to the Maun Lodge, Tsolido Community Jr Secondary School, Maun Environmental Educational Centre, Maun General Hospital, and Botswana Meat Commission.

# Anchors:

Checkers, Checkers Liquor, Edgars, Woolworths