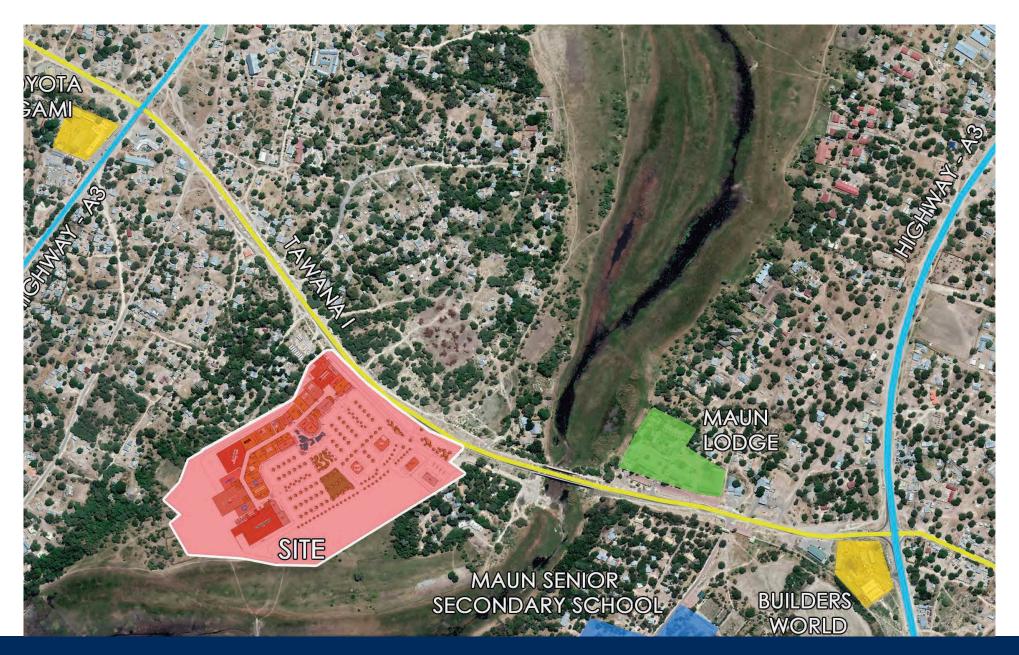

With 3438m2 of retail space the Mall of Maun is anchored by Checkers, Checkers Liquor, Woolworths and Edgars with other all time favourites like RocoMamas, Cotton On, Mr Price and Ackermans.

The centre is located within a close proximity to the Maun Lodge, Tsolido Community Jr Secondary School, Maun Environmental Educational Centre, Maun General Hospital, and Botswana Meat Commission.