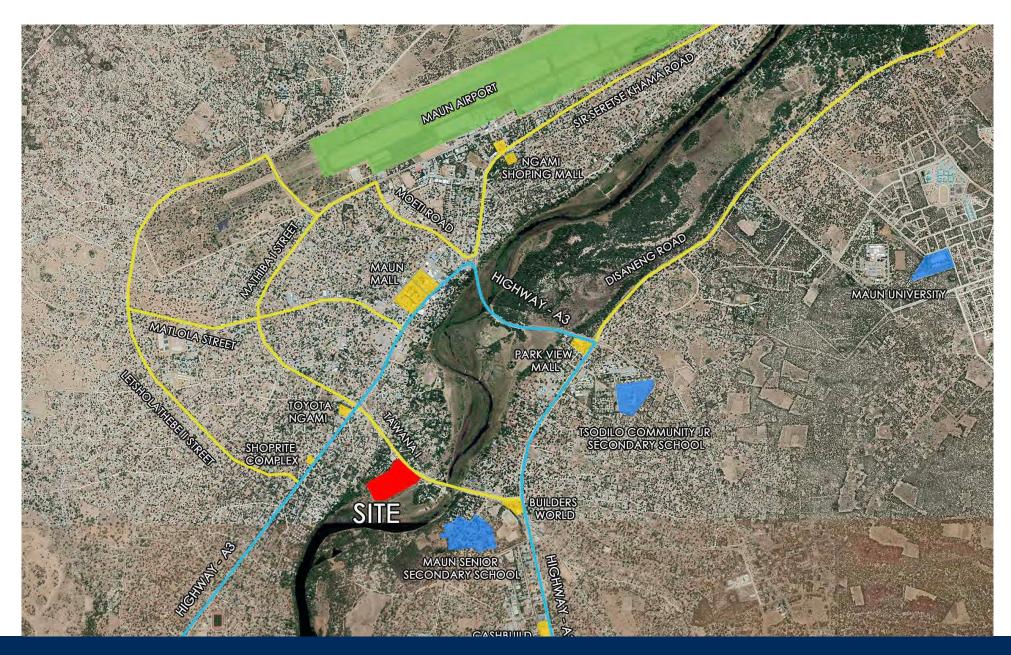

With 3438m2 of retail space the Mall of Maun is anchored by Checkers, Checkers Liquor, Woolworths and Edgars with other all time favourites like RocoMamas, Cotton On, Mr Price and Ackermans.

The centre is located within a close proximity to the Maun Lodge, Tsolido Community Jr Secondary School, Maun Environmental Educational Centre, Maun General Hospital, and Botswana Meat Commission.