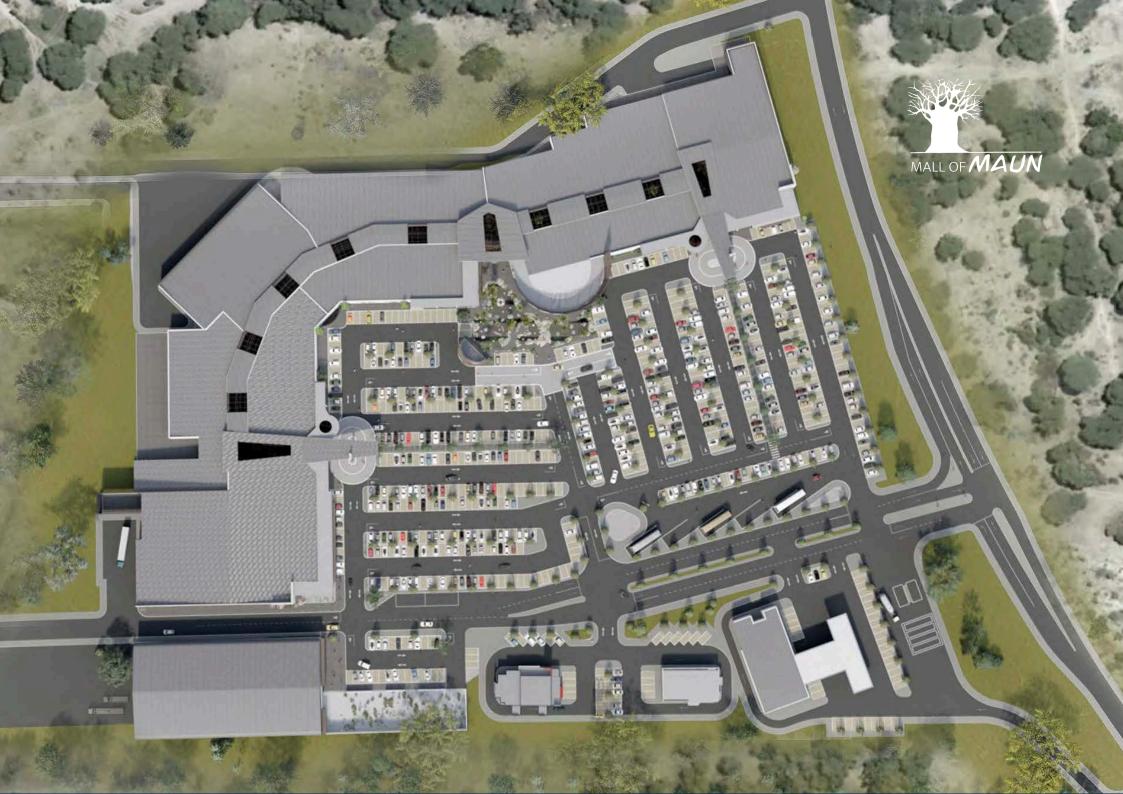

# About **Mall of Maun**

The beautiful upcoming Mall of Maun is a creative architectural design, which will be a delight for any shopper or tourist looking for variety, convenience and a beautiful shopping desitination.

Situated in North-West District of Botswana, the centre offers an abundance of free open parking which is easily accessible. You can park in a safely and easily access one of your favourite shops or restaurants for a quick run in or stay as long as you like. The choices include food, decor, beauty and services, catering to all your personal or business needs.