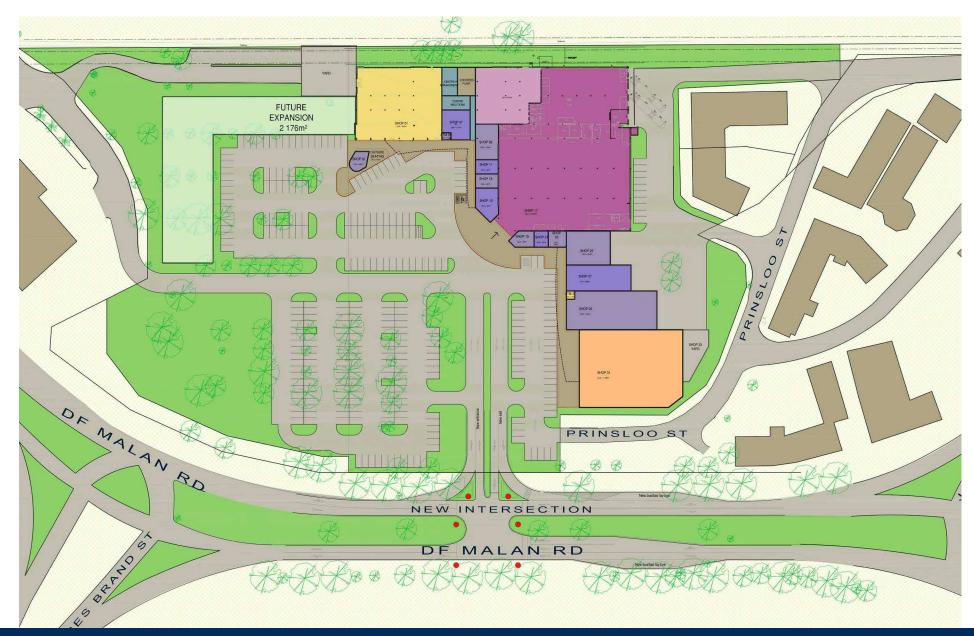

## About **Grootfontein Village**

Grootfontein Village is a shopping centre situated in the greater region of Sasolburg a large industrial city within the Metsimaholo Local Municipality.

With over 6,600m<sup>2</sup> of retail space Grootfontein Village is anchored by Checkers and other leading retail industry stores.

## Fact **Sheet**

Current GLA: 6 600m<sup>2</sup>

Number of tenants:

19 stores

**Anchors:** Checkers

**Trading hours:** 

Mon - Thu: 9am - 6pm

Fri: 9am - 7pm Sat: 9am - 5pm