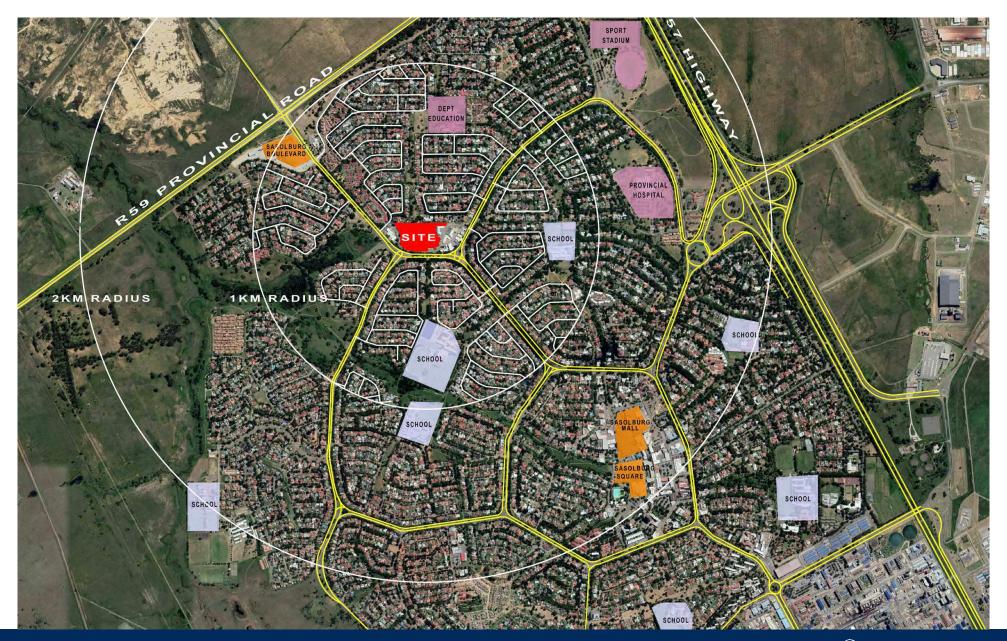

The centre is located within a close proximity to the DP DE Villiers Stadium, primary, secondary schools and colleges including Flavius Mareka TVET College, Professional Graduate College, The Hero's Security Training Colleges, Kahobotjha- Sakubusha Secondary School, Afrikaanse Hoërskool Sasolburg, Sasolburg High School, Noorde Primere Skool and Technical Secondary School Sasolburg.

With other service centres such as Fezi Ngubentombi Provincial Hospital, Sasol Eco Industrial Park and AECI mining within close proximity.