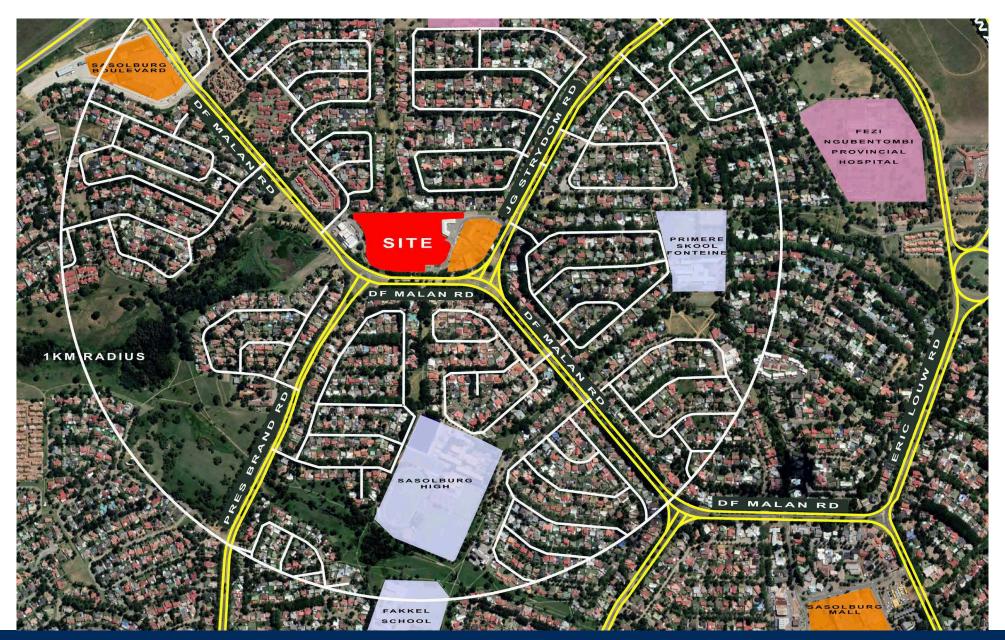

The centre is located within a close proximity to the DP DE Villiers Stadium, primary, secondary schools and colleges including Flavius Mareka TVET College, Professional Graduate College, The Hero's Security Training Colleges, Kahobotjha- Sakubusha Secondary School, Afrikaanse Hoërskool Sasolburg, Sasolburg High School, Noorde Primere Skool and Technical Secondary School Sasolburg.

With other service centres such as Fezi Ngubentombi Provincial Hospital, Sasol Eco Industrial Park and AECI mining within close proximity.