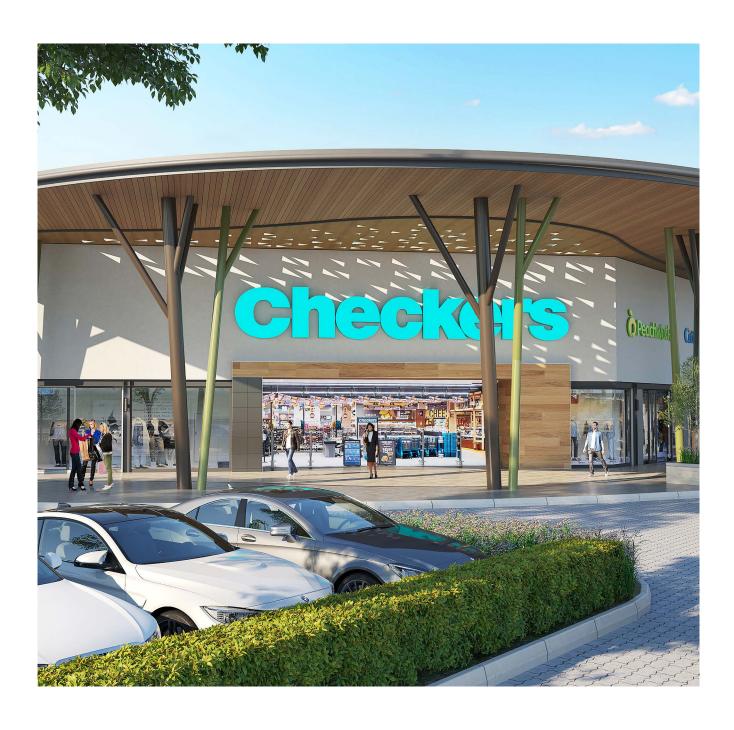

## About **Grootfontein Village**

Grootfontein Village is a shopping centre situated in the greater region of Sasolburg a large industrial city within the Metsimaholo Local Municipality.

With over 6,600m<sup>2</sup> of retail space Grootfontein Village is anchored by Checkers and other leading retail industry stores.

## Fact **Sheet**

Current GLA: 6 600m<sup>2</sup>

Number of tenants:

19 stores

**Anchors:** Checkers

**Trading hours:** 

Mon - Thu: 9am - 6pm

Fri: 9am - 7pm Sat: 9am - 5pm

LSM level 7, with an average monthly household income

of between R15,550 - R19,075\*

**Unique Features:** 

 Open Air retail environment

• Secure parking

 Greenery and unique landscaping

 $*www.sparkmedia.co.za/wp-content/uploads/2019/07/Roots-2019\_Sasolburg-Vaal.pdf$ 