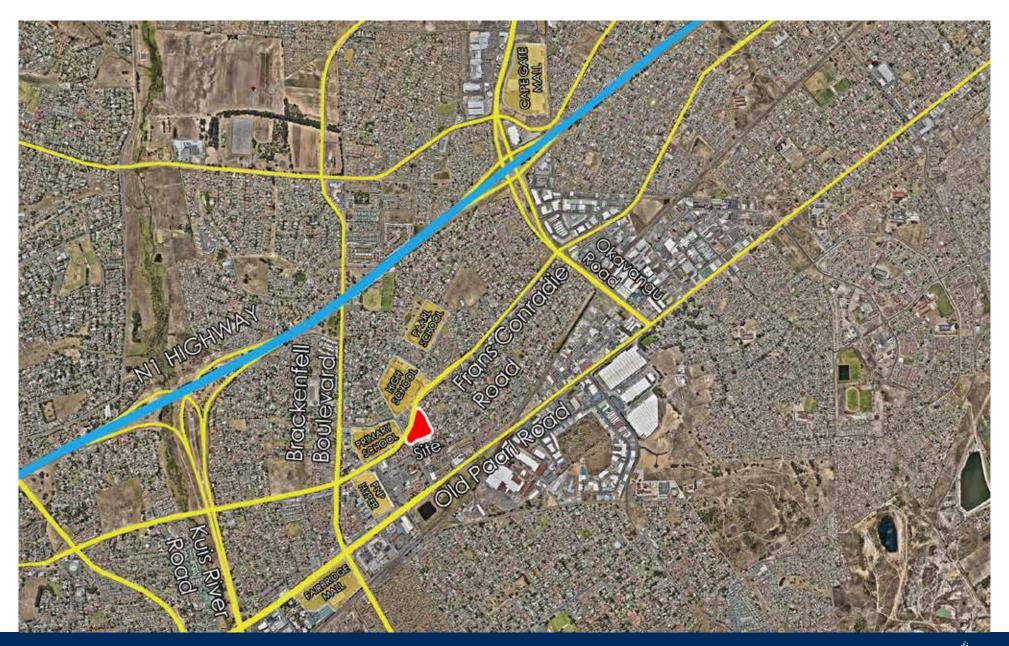

## About Brackenfell Corner

Brackenfell Corner is conveniently situated on Frans Conrad drive in St Michaels and is 25 kms from Cape Town International airport and close to the city centre and other national roads.

The centre is located within close proximity to various primary and secondary schools including Laerskool Brackenfell Primary, Hoërskool Brackenfell High School, Laerskool Bastion Primary School and Paarl School Brackenfell.