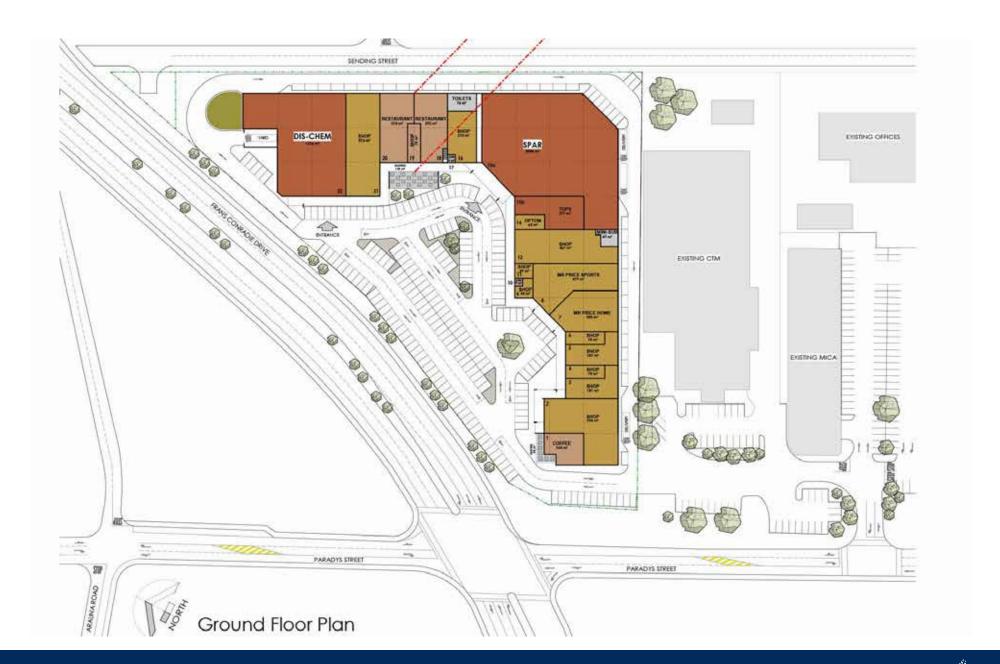

Brackenfell Corner offers an extraordinary tenant mix to the surrounding areas of Brackenfell. With over 8500m<sup>2</sup> of open-air retail space Brackenfell Corner is anchored by Spar, Woolworths, Dis-Chem, banking services and convenience stores.

## Fact **Sheet**

Current GLA: 8 000m<sup>2</sup>

Number of tenants:

21 stores

**Anchors:** Checkers, Dischem, Woolworths

**Trading hours:** 

Mon - Thu: 9am - 6pm

Fri: 9am - 7pm Sat: 9am - 5pm