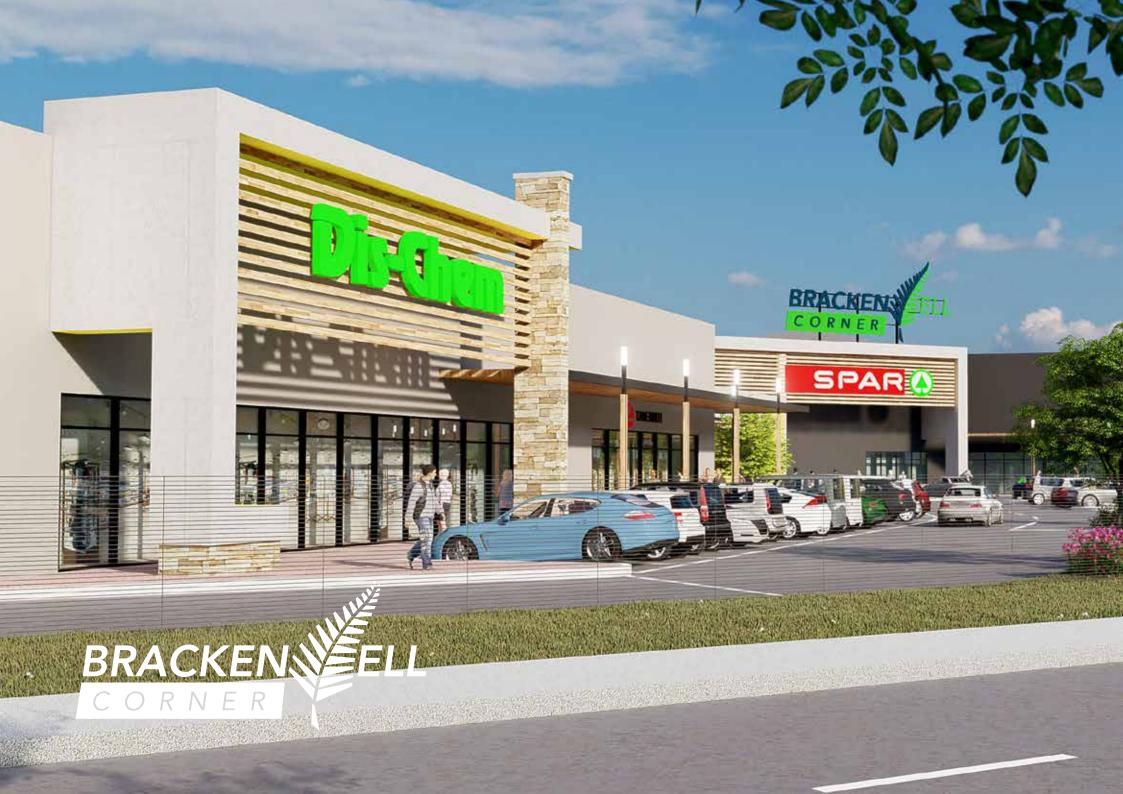

Brackenfell Corner offers an extraordinary tenant mix to the surrounding areas of Brackenfell. With over 8500m<sup>2</sup> of open-air retail space Brackenfell Corner is anchored by Spar, Woolworths, Dis-Chem, banking services and convenience stores.

## Fact **Sheet**

Current GLA: 8 000m<sup>2</sup>

Number of tenants:

21 stores

**Anchors:** Checkers, Dischem, Woolworths

**Trading hours:** 

Mon - Thu: 9am - 6pm

Fri: 9am - 7pm Sat: 9am - 5pm