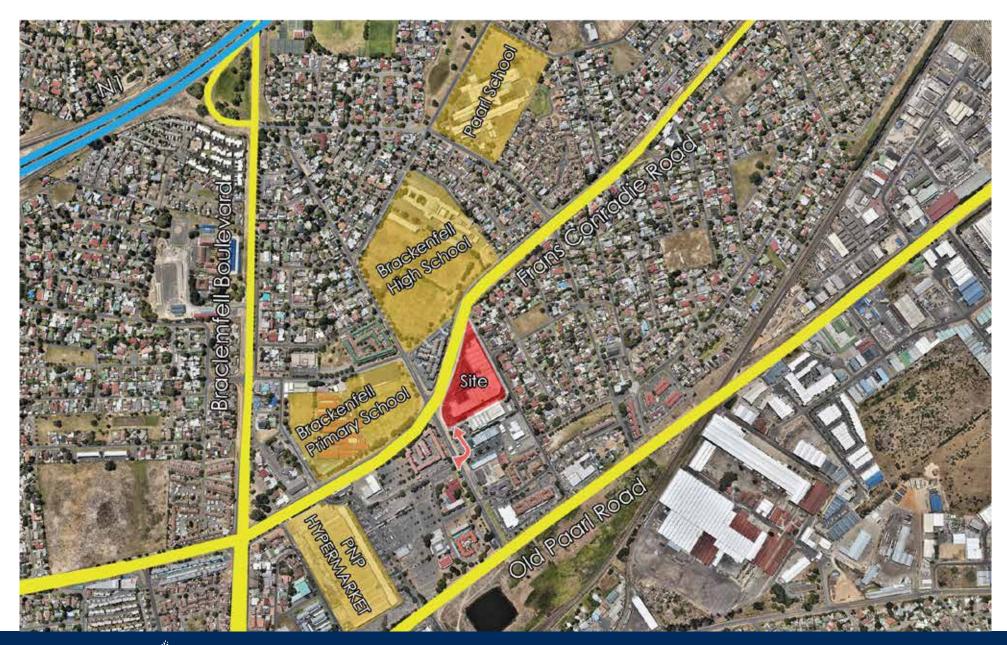

## About Brackenfell Corner

Brackenfell Corner is conveniently situated on Frans Conrad drive in St Michaels and is 25 kms from Cape Town International airport and close to the city centre and other national roads.

The centre is located within close proximity to various primary and secondary schools including Laerskool Brackenfell Primary, Hoërskool Brackenfell High School, Laerskool Bastion Primary School and Paarl School Brackenfell.