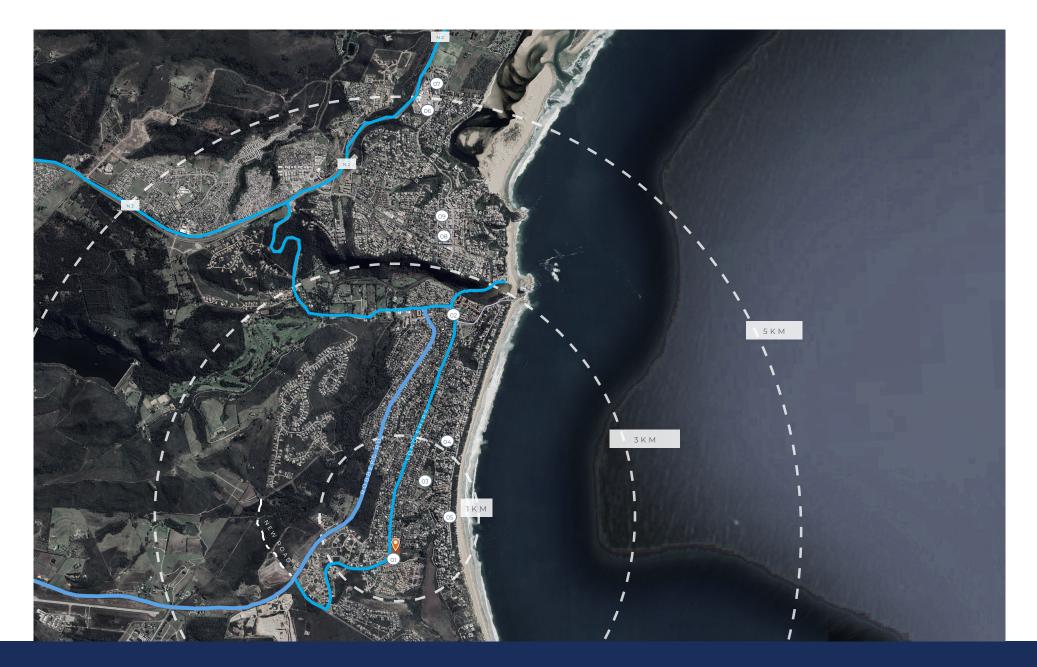

## About Robbergbay Shopping Centre

Robbergbay, situated 8km south of Plettenberg Bay on the Garden Route, borders the World Heritage site Robberg Peninsula Nature Reserve and Robberg Coastal Corridor and is only a few hundred meters away from Solar Beach. A peaceful upmarket community, the area has many established, exclusive gated communities and residential estates close to various lifestyle amenities. Plettenberg Bay is popular holiday destination for local and foreign visitors and offers the best of nature, beaches and coastline, along with excellent dining and leisure activities.

Regional **Locality** 

Micro **Locality** 