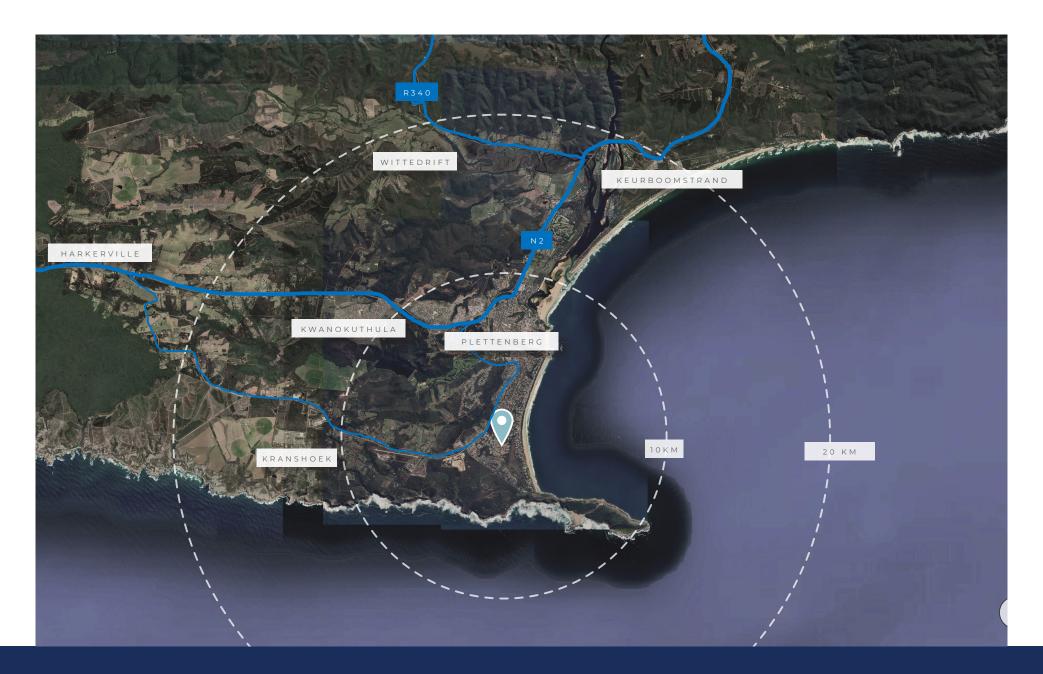

## About Robbergbay Shopping Centre

Robbergbay, situated 8km south of Plettenberg Bay on the Garden Route, borders the World Heritage site Robberg Peninsula Nature Reserve and Robberg Coastal Corridor and is only a few hundred meters away from Solar Beach. A peaceful upmarket community, the area has many established, exclusive gated communities and residential estates close to various lifestyle amenities. Plettenberg Bay is popular holiday destination for local and foreign visitors and offers the best of nature, beaches and coastline, along with excellent dining and leisure activities.

Regional **Locality** 

Micro **Locality** 