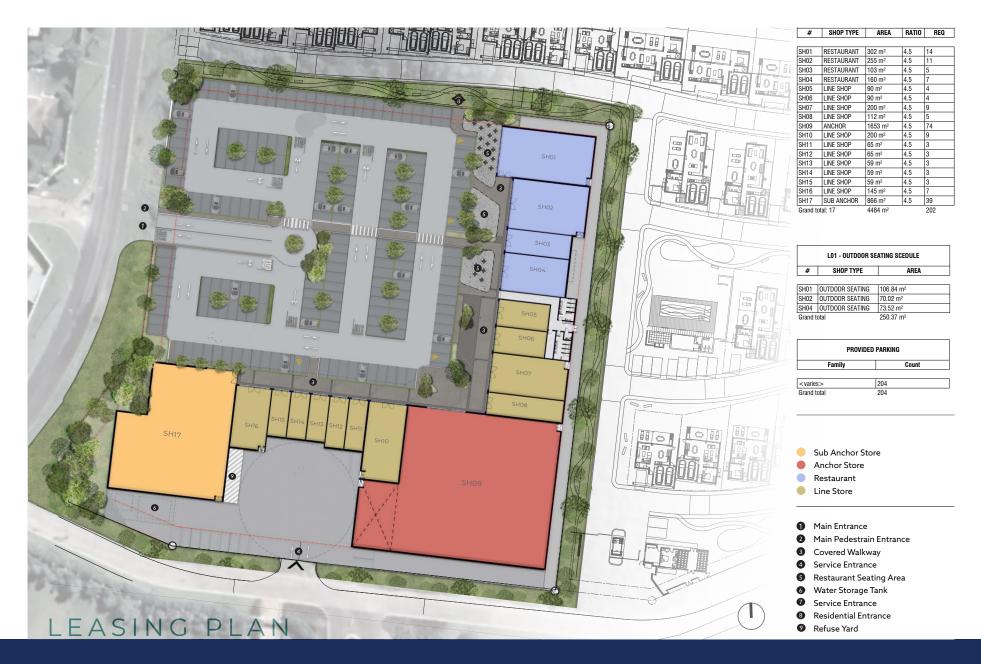

## Fact **Sheet**

**Current GLA:** 4504m<sup>2</sup>

Number of tenants: 17 stores

Anchors: National Supermarket and Pharmacy

**Trading hours:** Mon - Thu: 9am - 6pm Fri: 9am - 7pm Sat: 9am - 5pm Sun & Public Holidays: 9am - 5pm