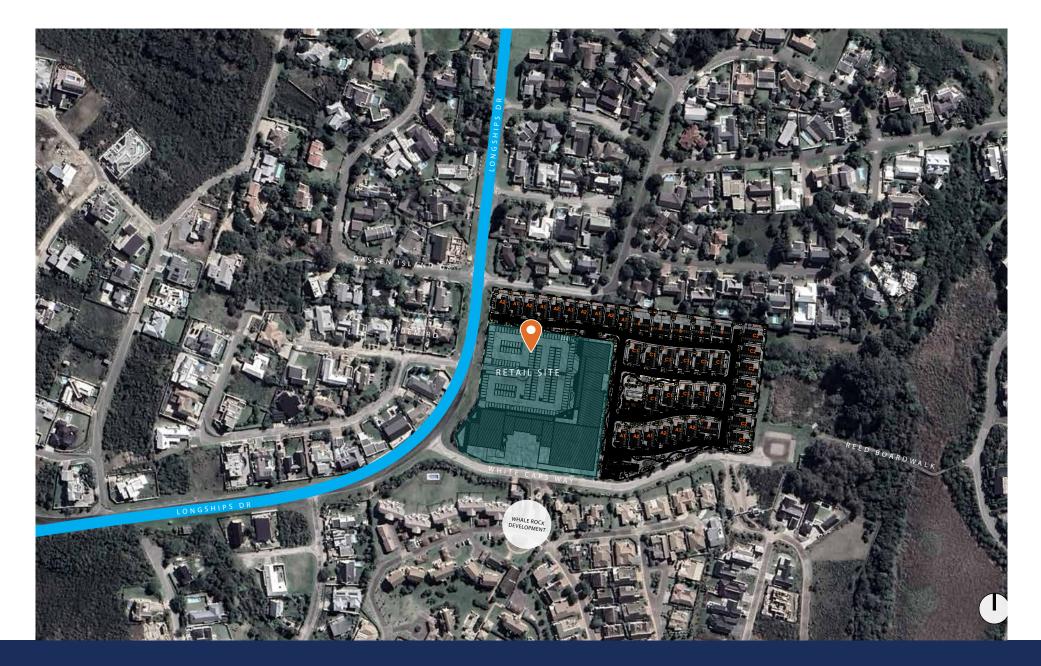

of Plettenberg Bay on the Garden Route, borders the World Heritage site Robberg Peninsula Nature Reserve and Robberg Coastal Corridor and is only a few hundred meters away from Solar Beach. A peaceful upmarket community, the area has many established, exclusive gated communities and residential estates close to various lifestyle amenities. Plettenberg Bay is popular holiday destination for local and foreign visitors and offers the best of nature, beaches and coastline, along with excellent dining and leisure activities.





## Fact **Sheet**



**Current GLA:** 4504m<sup>2</sup>

Number of tenants: 17 stores

Anchors: National Supermarket and Pharmacy

**Trading hours:** Mon - Thu: 9am - 6pm Fri: 9am - 7pm Sat: 9am - 5pm Sun & Public Holidays: 9am - 5pm



Regional **Locality** 











Micro **Locality** 













## JOHANNESBURG

Tel: +27 10 020 1810 Email: info@retailafrica.co.za Web: www.retailafrica.co.za

1 Melrose Square, Amdec House, Office 303, Melrose Arch, 2076,

P O Box 877, Melrose Arch, 2076