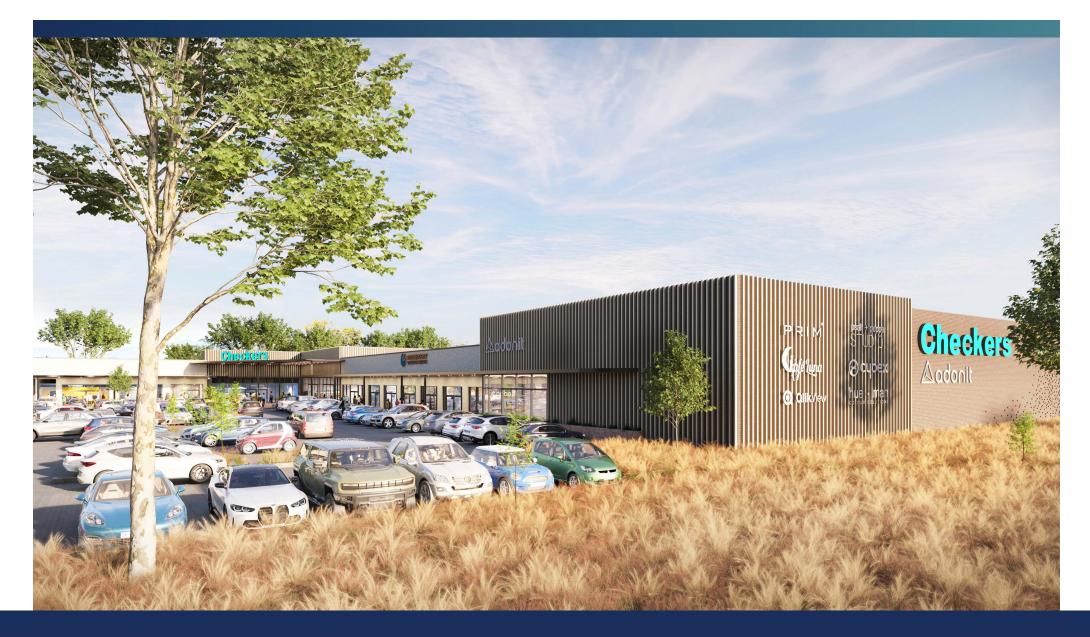

## About Robbergbay Shopping Centre

Robbergbay, situated 8km south of Plettenberg Bay on the Garden Route, borders the World Heritage site Robberg Peninsula Nature Reserve and Robberg Coastal Corridor and is only a few hundred meters away from Solar Beach. A peaceful upmarket community, the area has many established, exclusive gated communities and residential estates close to various lifestyle amenities. Plettenberg Bay is popular holiday destination for local and foreign visitors and offers the best of nature, beaches and coastline, along with excellent dining and leisure activities.

## Fact **Sheet**

**Current GLA:** 4504m<sup>2</sup>

Number of tenants: 17 stores

Anchors: National Supermarket and Pharmacy

**Trading hours:** Mon - Thu: 9am - 6pm Fri: 9am - 7pm Sat: 9am - 5pm Sun & Public Holidays: 9am - 5pm